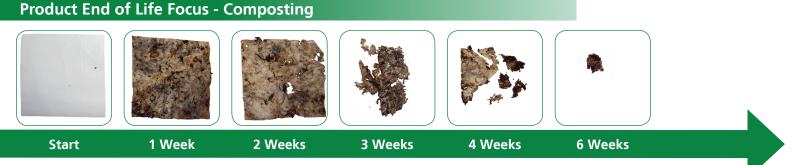

Film made from Natur-Tec<sup>®</sup> resins is fully compostable in compliance with **ASTM D6400** and **EN 13432**. Composting is the biological process of breaking up organic matter such as food, food scraps, leaves, grass trimmings, paper, bioplastics and more, resulting in biomass (nutrient rich soil amendments).