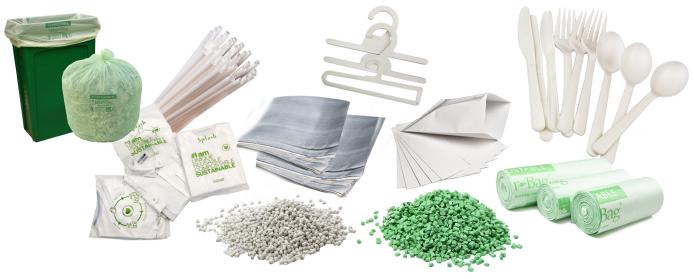

## **Performance Compounds and Formulations**

- High-performance biobased and compostable formulations
- Product and packaging solutions for the food service, apparel, and agricultural industries
- Environmentally friendly alternatives to conventional plastics
- Global product development and manufacturing capabilities
- Full service technical and program support

### **Natur-Tec® Bioresins**

| Resin Platform | Process                       | Product Applications                                                                                                                                |
|----------------|-------------------------------|-----------------------------------------------------------------------------------------------------------------------------------------------------|
| BF703B-X       | Film and profile<br>extrusion | Shopper bags, food scrap and lawn collection liners, apparel flat bags, mulch films, straws, lamination film/sealant layer for paper and paper foil |
| BF3002HT       | Injection molding             | In-mold and two step high heat cutlery, apparel hangers, agricultural vine clips                                                                    |
| BF3001J        | Extrusion coating             | Food service paper products                                                                                                                         |